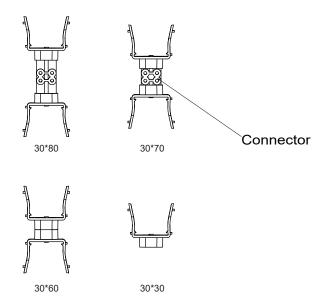

### 尺寸 PRODUCT SIZE

• 取电头装置尺寸 Feeder dimension

• 配合立柱尺寸 Matched column dimension

## **Apply**

★ Assemble racks of different sizes by replacing the middle connector

# 二、Installation Instruction 1 2 Size Power Track 30\*60 mm Power Track 30\*70 mm Power Track 30\*80 mm Connetor 3 Turn off the power 4 Install power track Install backbroad Put the track input wire from the stand column hole 6 Install connector Install Bracket Install Light Install Shelf layer board Pass the light wire connector through the slot Connect the corresponding light connector Install light