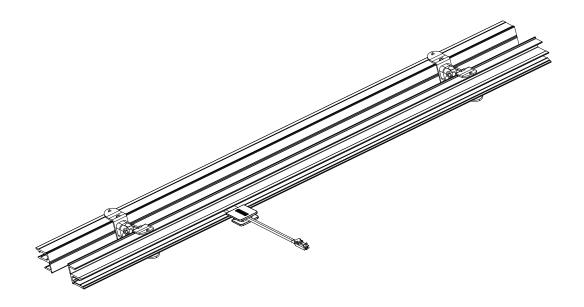

## Product size drawing

# 二、Installation Instruction 1 2 Size Power Track 30\*60 mm Power Track 30\*70 mm Power Track 30\*80 mm Connetor 3 Turn off the power 4 Install power track Install backbroad Put the track input wire from the stand column hole 6 Install connector Install Bracket Install Light Install Shelf layer board Pass the light wire connector through the slot Connect the corresponding light connector Install light