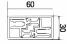

### 尺寸 PRODUCT SIZE

• 取电头装置尺寸 Feeder dimension

• 配合立柱尺寸 Matched column dimension