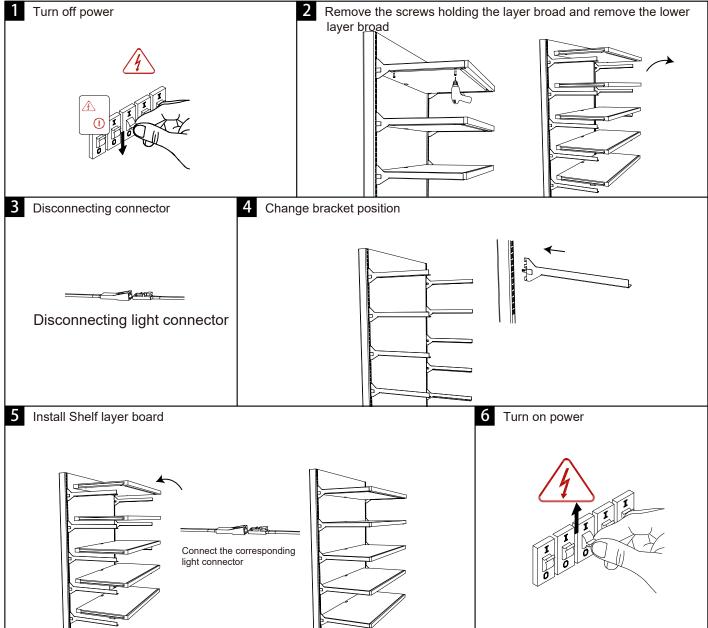

# 二、Installation Instruction 1 2 Size Power Track 30\*60 mm Power Track 30\*70 mm Power Track 30\*80 mm Connetor 3 Turn off the power 4 Install power track Install backbroad Put the track input wire from the stand column hole 6 Install connector Install Bracket Install Light Install Shelf layer board Pass the light wire connector through the slot Connect the corresponding light connector Install light