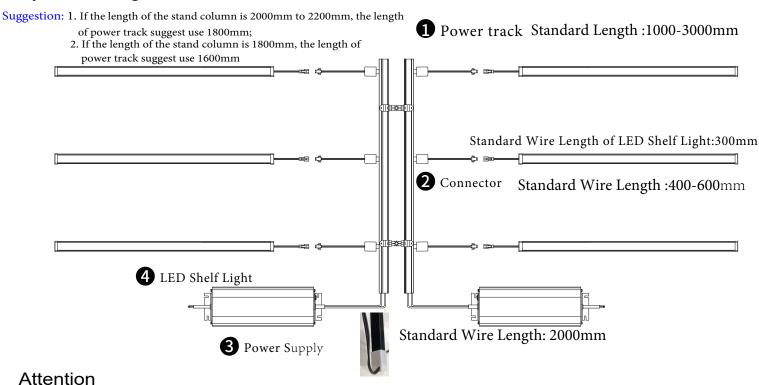

# 二、Installation Instruction 1 2 Size Power Track 30\*60 mm Power Track 30\*70 mm Power Track 30\*80 mm Connetor 3 Turn off the power 4 Install power track Install backbroad Put the track input wire from the stand column hole 6 Install connector Install Bracket Install Light Install Shelf layer board Pass the light wire connector through the slot Connect the corresponding light connector Install light