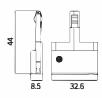

### 尺寸 PRODUCT SIZE

• 取电头装置尺寸 Feeder dimension

• 配合立柱尺寸 Matched column dimension