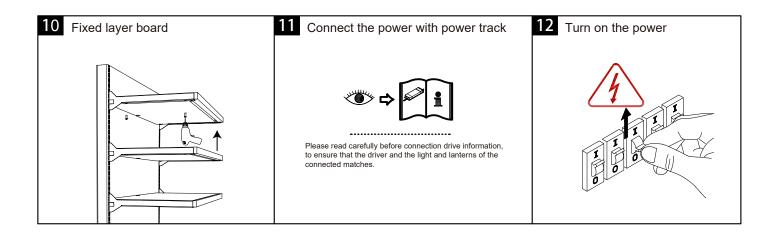

# 二、Installation Instruction 1 2 Size Power Track 30\*60 mm Power Track 30\*70 mm Power Track 30\*80 mm Connetor 3 Turn off the power 4 Install power track Install backbroad Put the track input wire from the stand column hole 6 Install connector Install Bracket Install Light Install Shelf layer board Pass the light wire connector through the slot Connect the corresponding light connector Install light