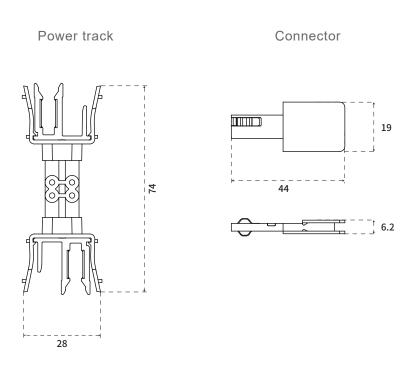

### 尺寸 PRODUCT SIZE

• 取电头装置尺寸 Feeder dimension

• 配合立柱尺寸 Matched column dimension

## **Specification**

Voltage: DC12V/DC24V

Rated current: Connecter-Max.3.5A Power track-Max.12A

Output cable: double wire 22#

Input cable: doubel wire 16#

Operation Temperature: -20°~50°

Color: black

Lifetime: 50,000h (Ta=25°C)