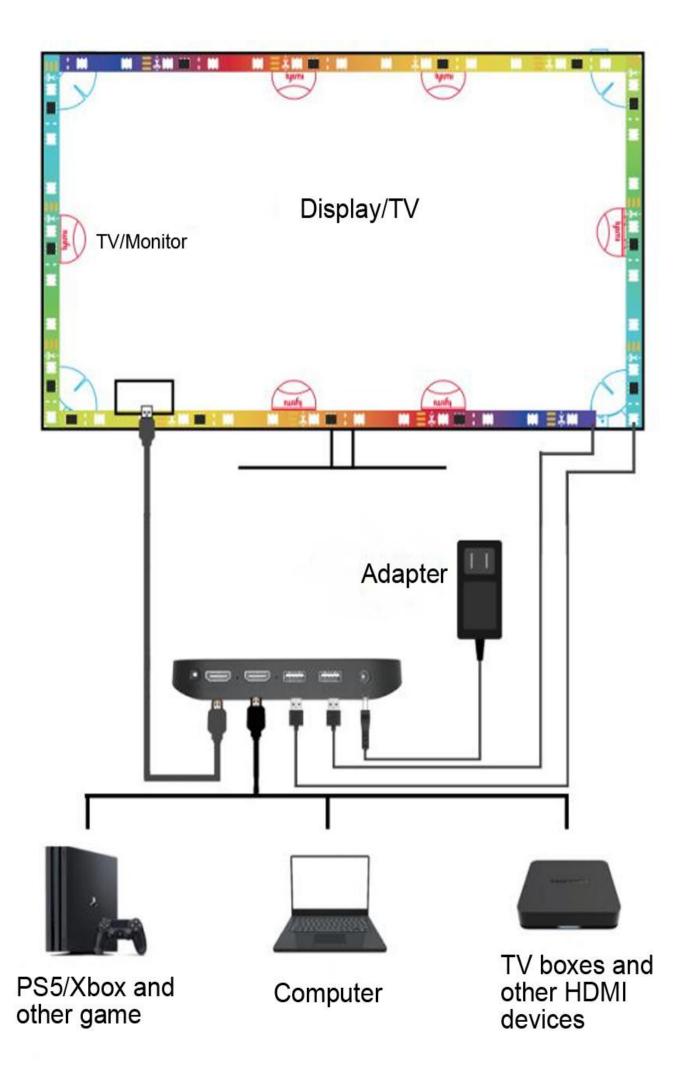

## Installation

#### Standard Pack (Glue lightstrip)

### Premium Pack (Silicone lightstrip)

How to play