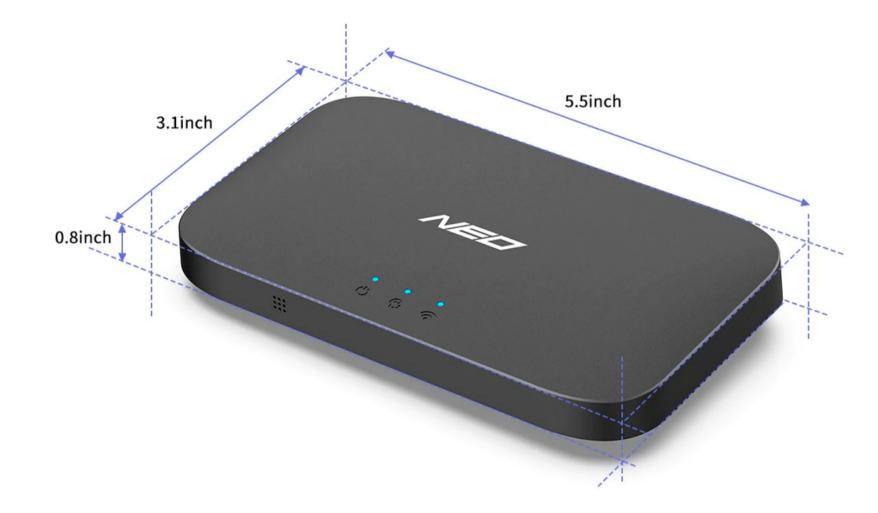

# Specifications

Design: Color black

Material: plastic

Environmental Operational humidity: 5%<H<95%(non condensing)

Operational temperature: 0°C-40°C

Power consumption Adapter voltage: 12 V

Standby power consumption: 2 W

Maximum power consumption: 48 W

Net weight: 0.90 lb

What's supported:

Voice assistants: Amazon Alexa Google Assistant

Ports: 1

IR receiver: NO

WiFi: 2.4 GHz

HDMI:2.0b