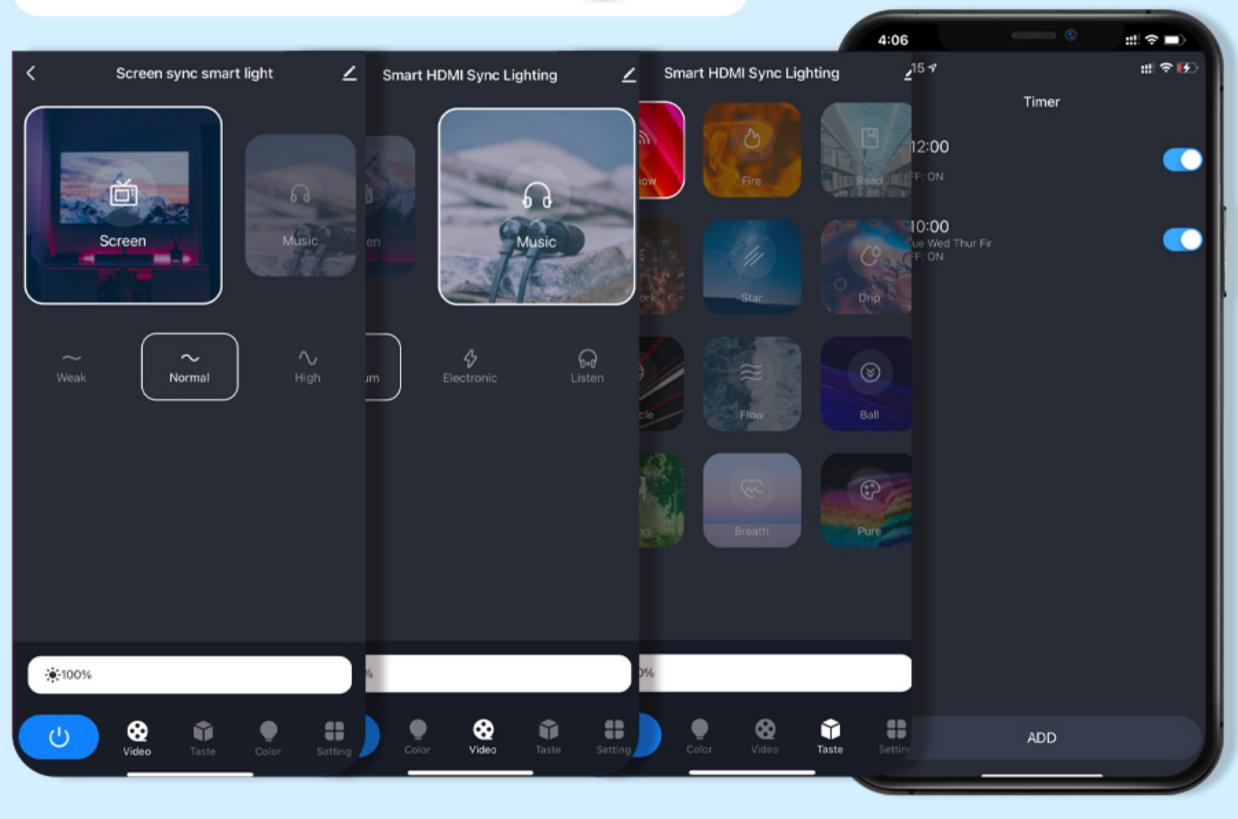

### App control

Except for sync mode, multiple scene modes present in APP, 12 scene modes and 3 music modes.

### **SmartLife Wifi APP Control**

APP controlled Sync box, Simple and easy to operate

Screen

Music

**Patterns** 

**Timers** 

## **Built in Mic**

Built-in sensitive mic, color changing with the music and your

#### **Smart Voice Control**

Turn the connected strip light on or off, set light colors or adjust light brightness and saturation