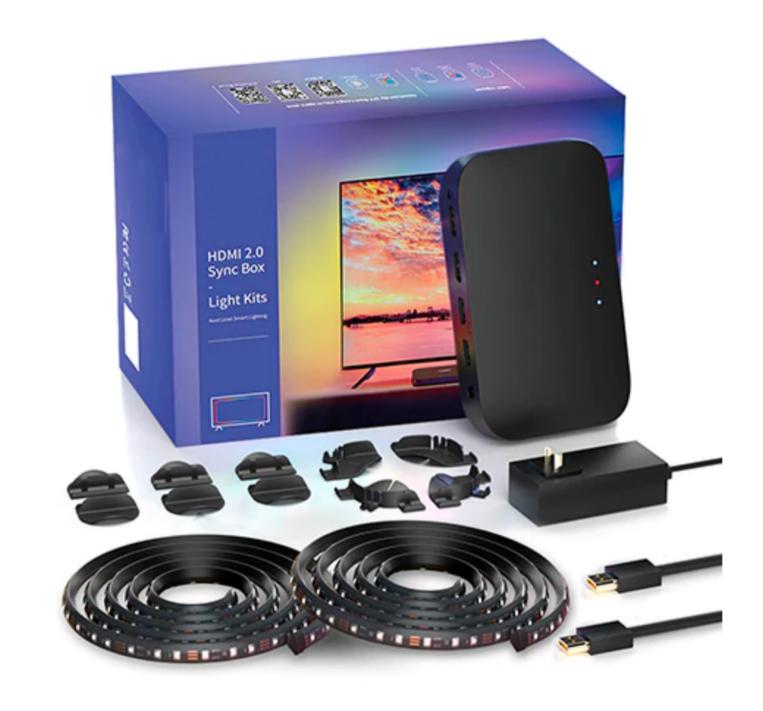

## Two Packs

### Standard Pack (Glue lightstrip)

### Premium Pack (Silicone lightstrip)