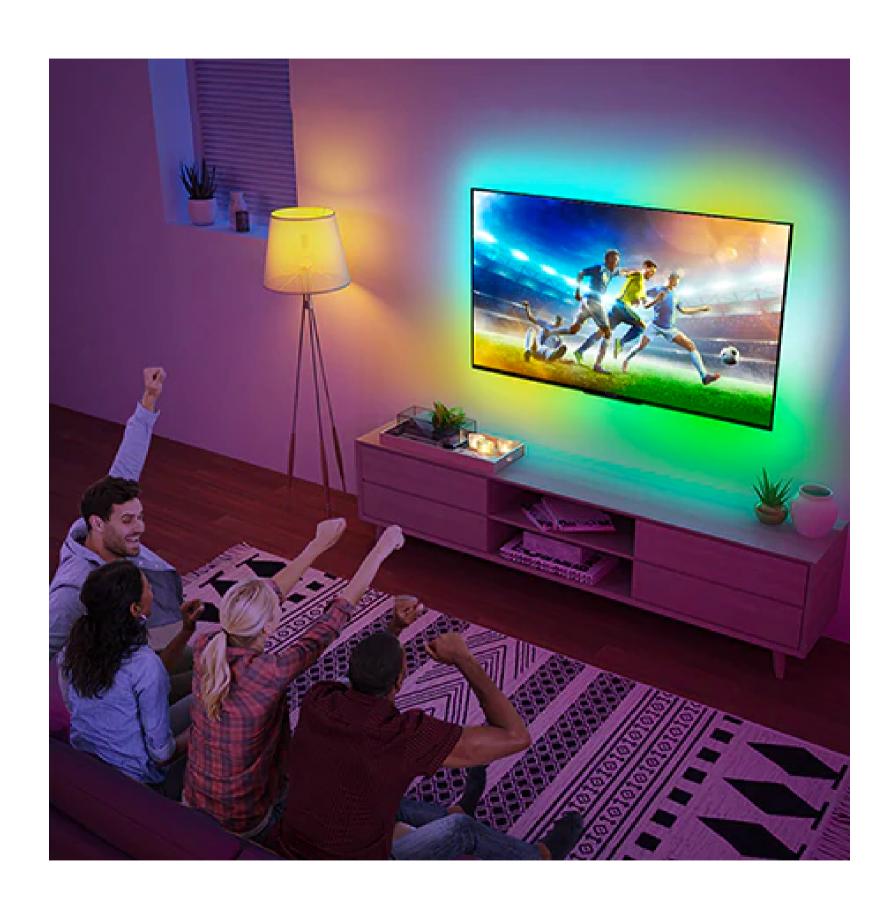

#### Upgrade your home theatre

Create an ultimate home theater setup, enjoy amazing smart lighting experience.

#### Black bar auto refill

Our equip with auto refill function, automatically compensate the light for the black side of the movie, giving you the perfect home theater atmosphere.