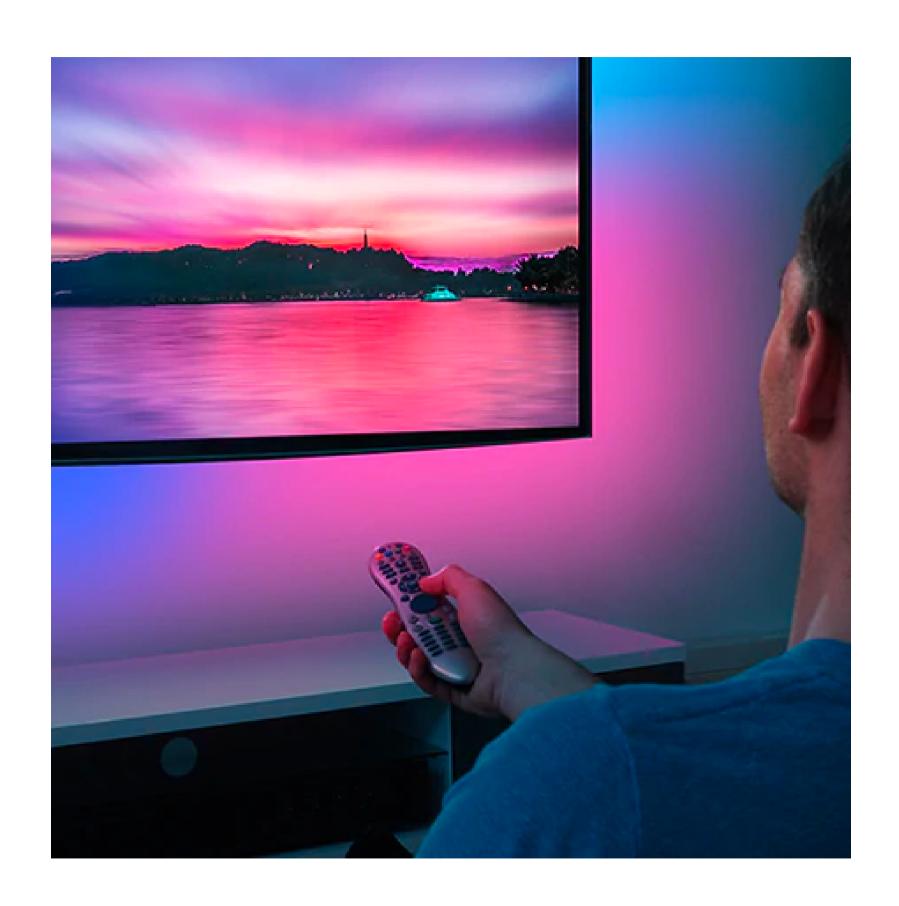

#### Upgrade your home theatre

Create an ultimate home theater setup, enjoy amazing smart lighting experience.

#### Black bar auto refill

Our equip with auto refill function, automatically compensate the light for the black side of the movie, giving you the perfect home theater atmosphere.