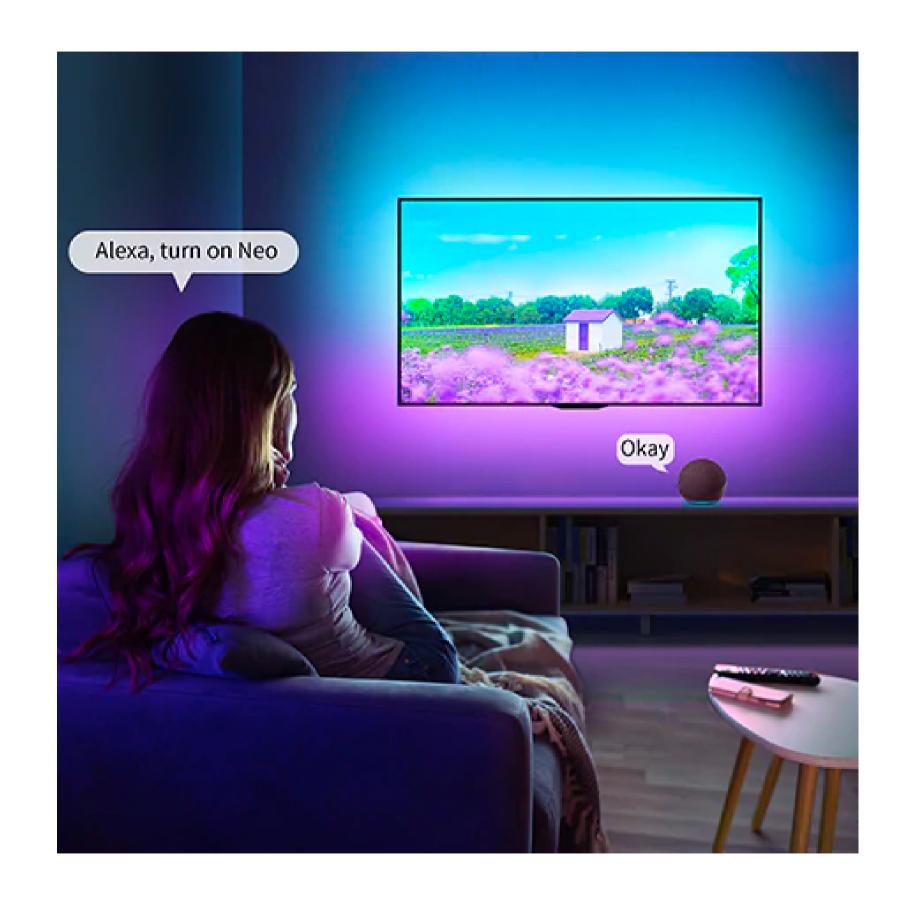

#### **Voice Control**

Control our box through
Amazon Alexa and Google
Assistant, expand your smart
home.

#### **Smart Voice Control**

Turn the connected strip light on or off, set light colors or adjust light brightness and saturation