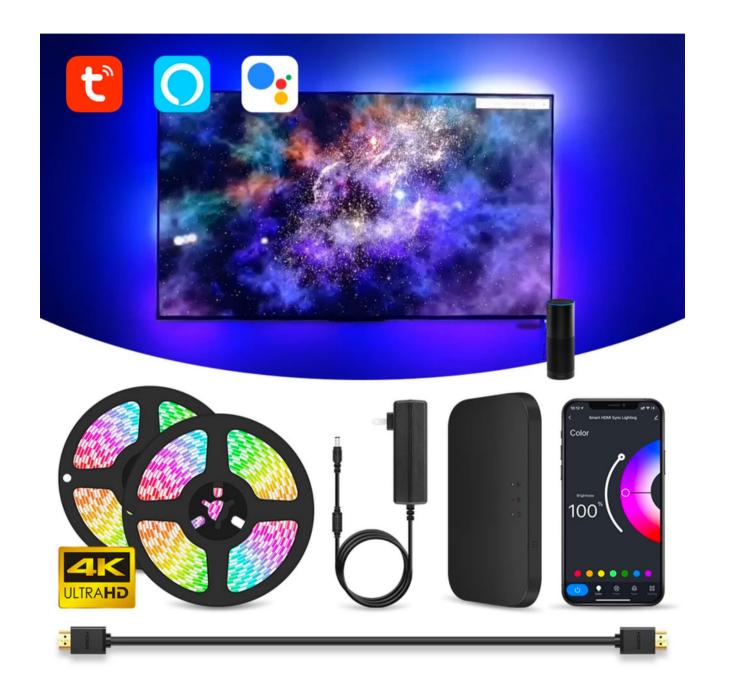

## Two Packs

### Standard Pack (Glue lightstrip)

### App control

Except for sync mode, multiple scene modes present in APP, 12 scene modes and 3 music modes.

#### **Voice Control**

Control our box through
Amazon Alexa and Google
Assistant, expand your smart
home.