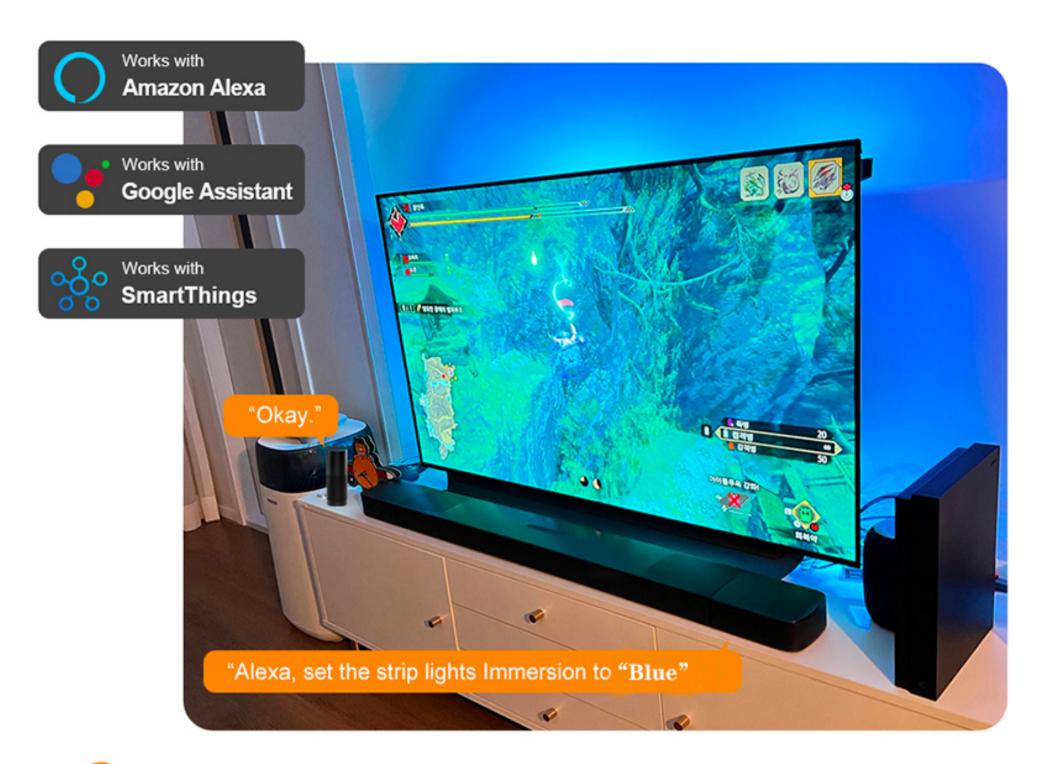

#### **Voice Control**

Control our box through
Amazon Alexa and Google
Assistant, expand your smart
home.

#### **Maximum Compatibility**

No calibration, no bridge, just pair it with any HDMI devices, Apple TV, Amazon Fire Stick, Xbox, PlayStation, Mac transform your living room into a theatrical piece of art.

#### **Endless Possibilities**

Connect to a huge range of devices via HDMI. Works with Apple TV, Xbox, PlayStation and Mac & Windows and many more. Just plug in and play.