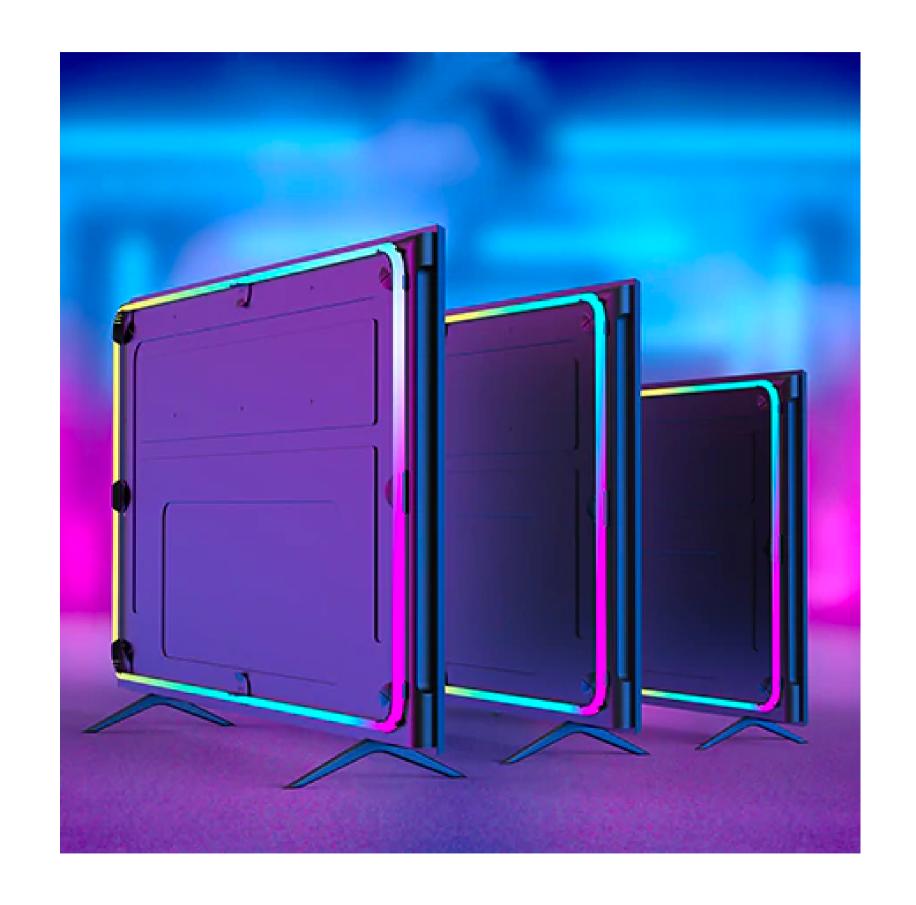

#### Fit All Screen Size

The light strip is cuttable design, make it easy to attach to the back of screen in any size. Our box will auto calibrate the light strips.

#### Lightstrip dimensions:

Light Length: 163 inch/228

inch/312 inch

Brightness:

1800LM/2300LM/3200LM

SMD:

5050/30Leds/48Leds/60Leds