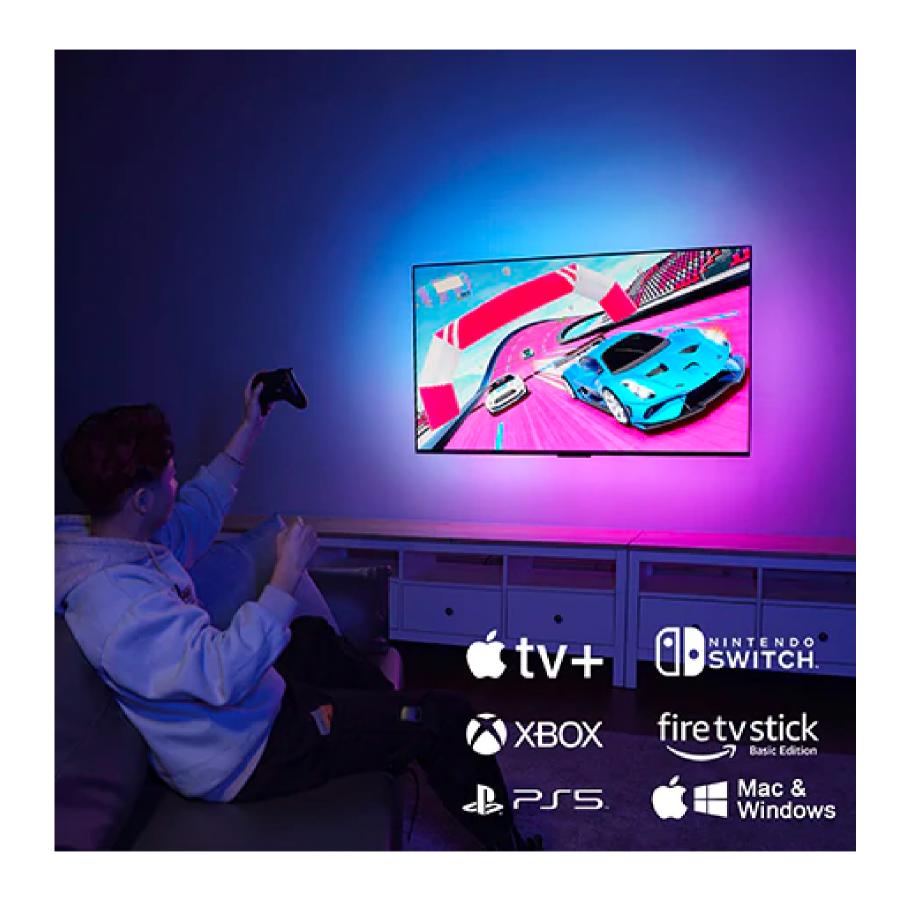

#### Reactive lighting with games

Saving your teammate? Chasing a boss? Racing with friends? Whatever the game, your game experience will be enhanced.

#### **Maximum Compatibility**

No calibration, no bridge, just pair it with any HDMI devices, Apple TV, Amazon Fire Stick, Xbox, PlayStation, Mac transform your living room into a theatrical piece of art.

#### **Endless Possibilities**

Connect to a huge range of devices via HDMI. Works with Apple TV, Xbox, PlayStation and Mac & Windows and many more. Just plug in and play.