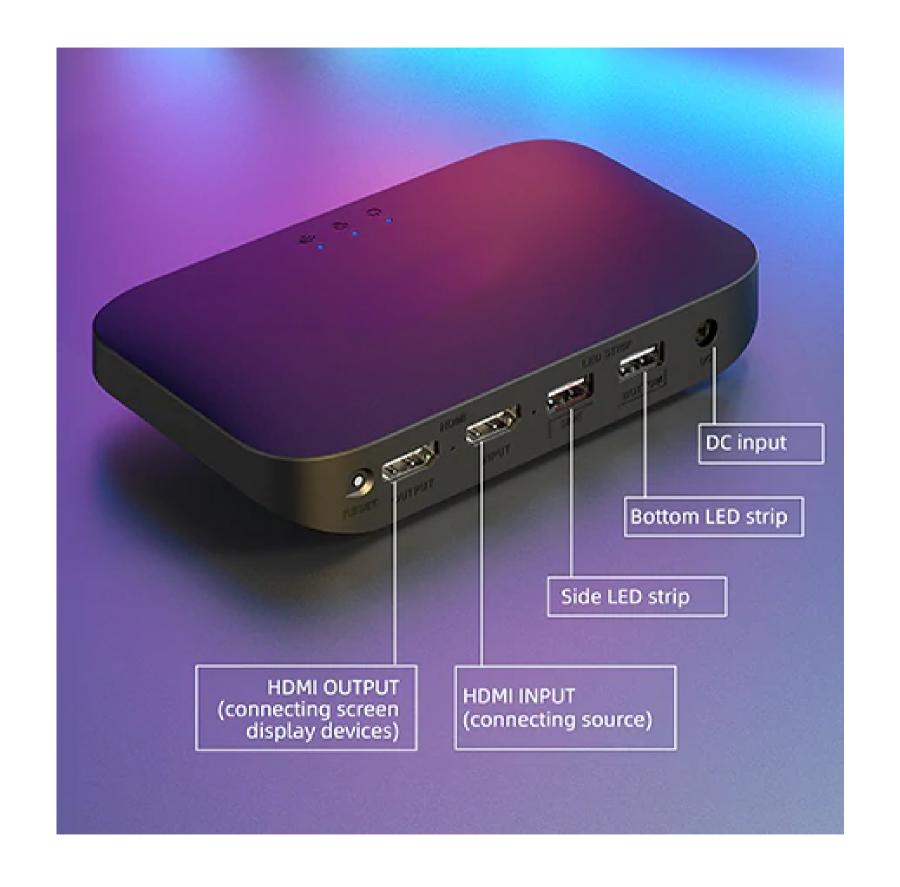

## Features

Upgraded model - HDMI 2.0

Seamless sync experience with sync box, support high quality video: 4K/60Hz. Supports Dolby Vision & HDR 10 (Saturation inferior to SDR mode).

#### **CEC Enabled**

Consumer Electronics Control (CEC) Feature. Use only one remote controller to turn on/off TV, Our box and other HDMI connected devices.

#### **Endless Possibilities**

Connect to a huge range of devices via HDMI. Works with Apple TV, Xbox, PlayStation and Mac & Windows and many more. Just plug in and play.

# Specifications

Design: Color black

Material: plastic

Environmental Operational humidity: 5%<H<95%(non condensing)

Operational temperature: 0°C-40°C

Power consumption Adapter voltage: 12 V

Standby power consumption: 2 W

Maximum power consumption: 48 W

Net weight: 0.90 lb

What's supported:

Voice assistants: Amazon Alexa Google Assistant

Ports: 1

IR receiver: NO

WiFi: 2.4 GHz

HDMI:2.0b

Video resolution:4K 60Hz; HDR 10; Dolby

Vision

CEC: Yes

Bluetooth Supported: Yes