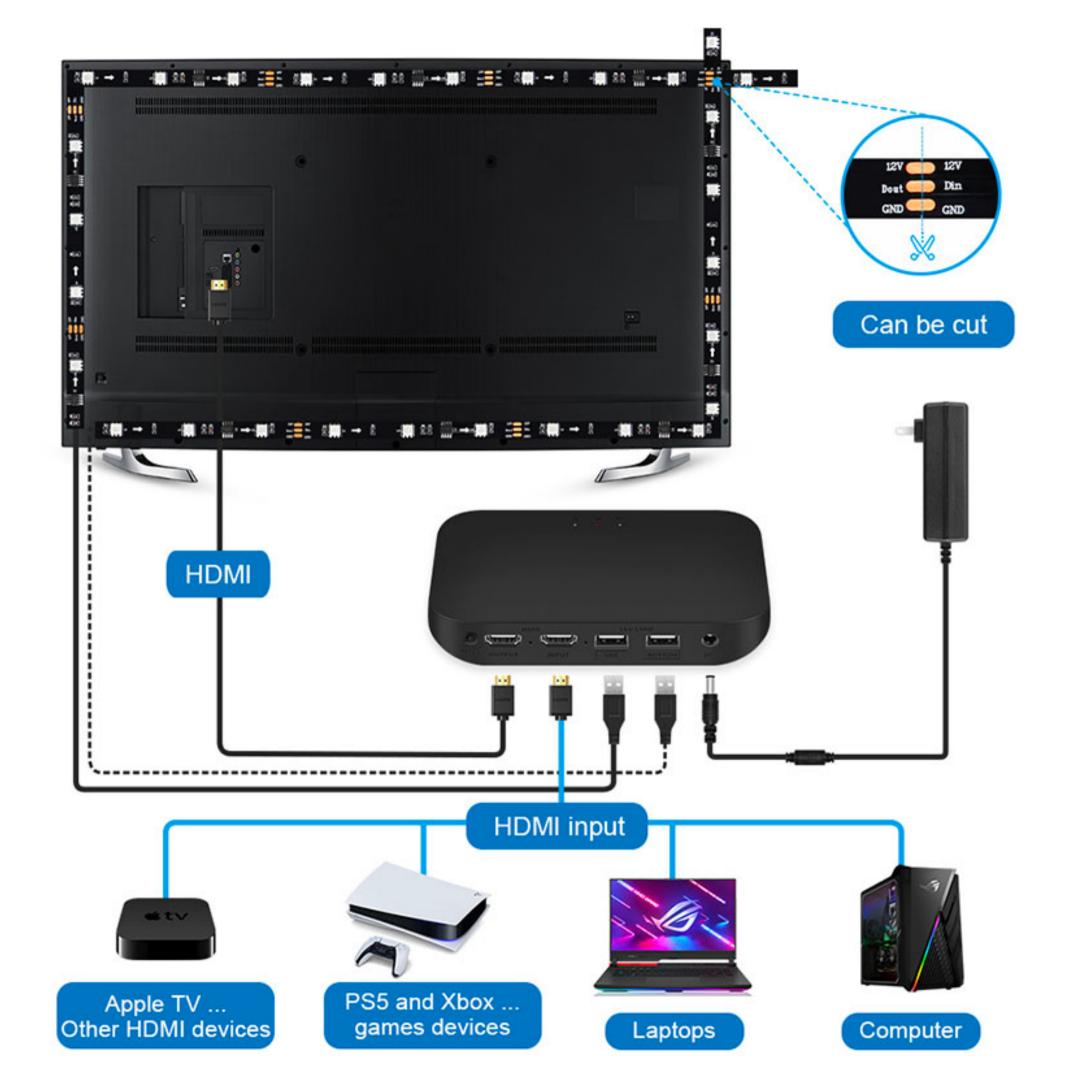

#### Fit All Screen Size

The light strip is cuttable design, make it easy to attach to the back of screen in any size. Our box will auto calibrate the light strips.

## Installation

#### Standard Pack (Glue lightstrip)

### Premium Pack (Silicone lightstrip)

How to play