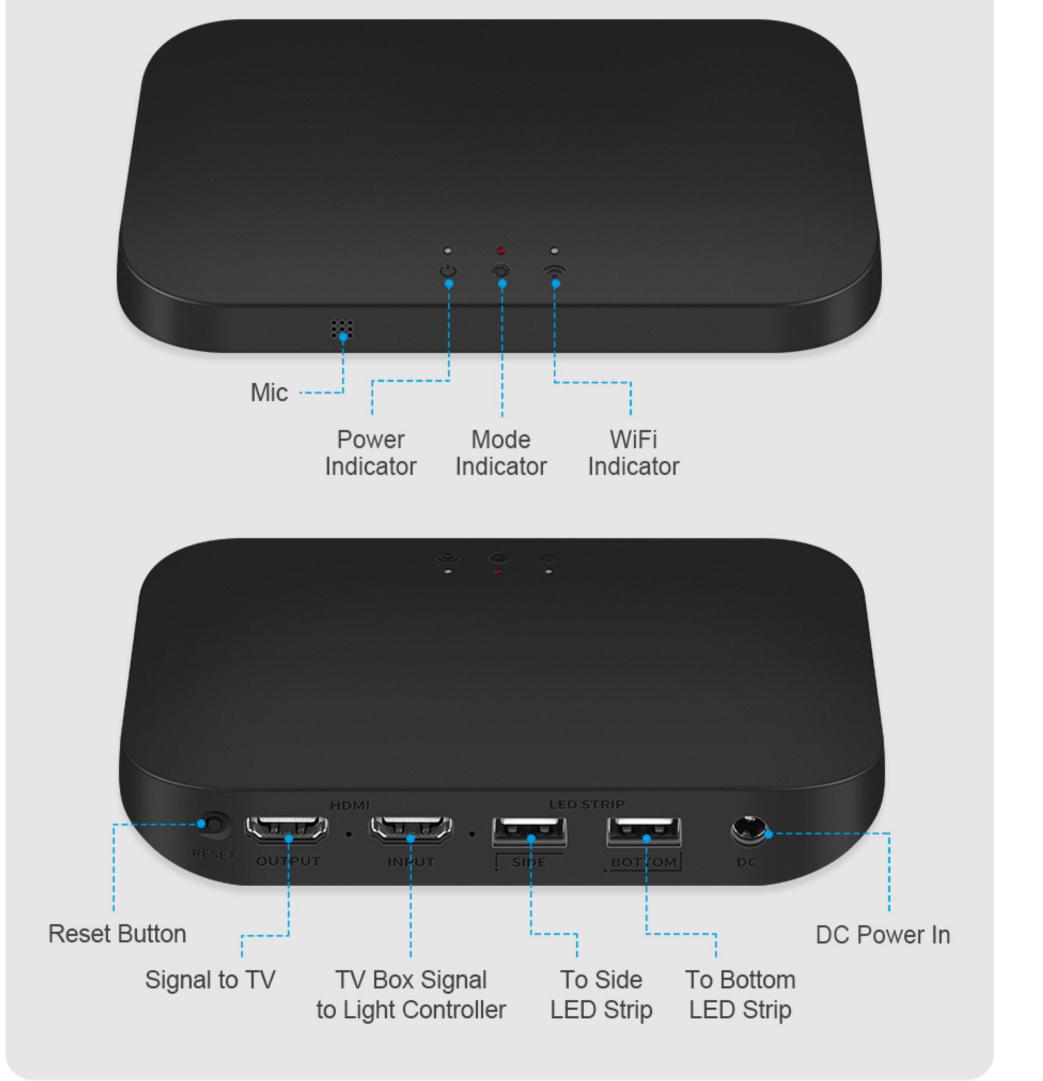

## **Built in Mic**

Built-in sensitive mic, color changing with the music and your

#### **Smart Voice Control**

Turn the connected strip light on or off, set light colors or adjust light brightness and saturation

Maximum power consumption: 48 W

Net weight: 0.90 lb

What's supported:

Voice assistants: Amazon Alexa Google Assistant

Ports: 1

IR receiver: NO

WiFi: 2.4 GHz

HDMI:2.0b