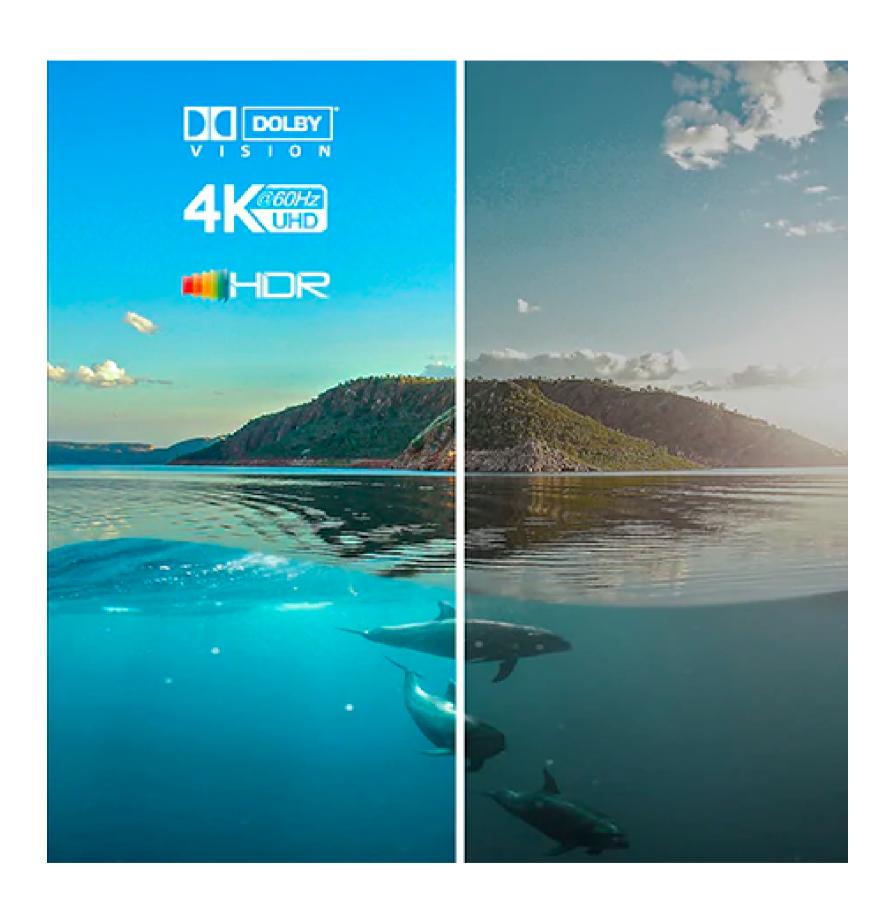

## Features

Upgraded model - HDMI 2.0

Seamless sync experience with sync box, support high quality video: 4K/60Hz. Supports Dolby Vision & HDR 10 (Saturation inferior to SDR mode).