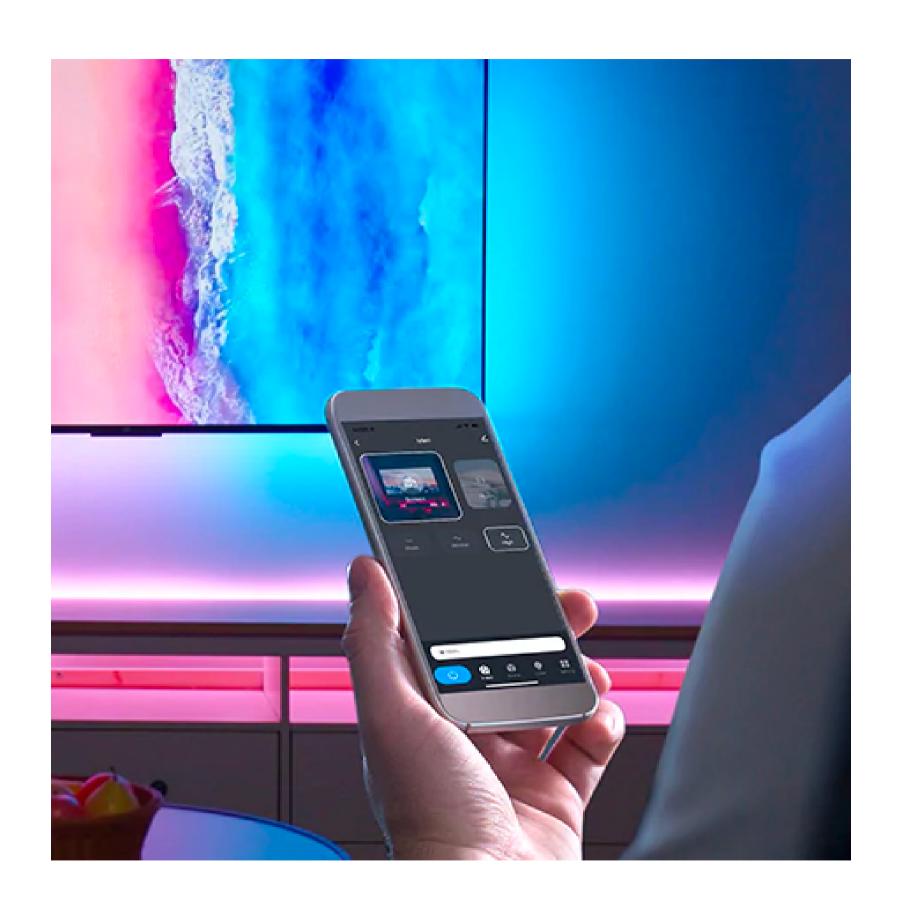

### App control

Except for sync mode, multiple scene modes present in APP, 12 scene modes and 3 music modes.

### **SmartLife Wifi APP Control**

APP controlled Sync box, Simple and easy to operate

Screen

Music

**Patterns** 

**Timers** 