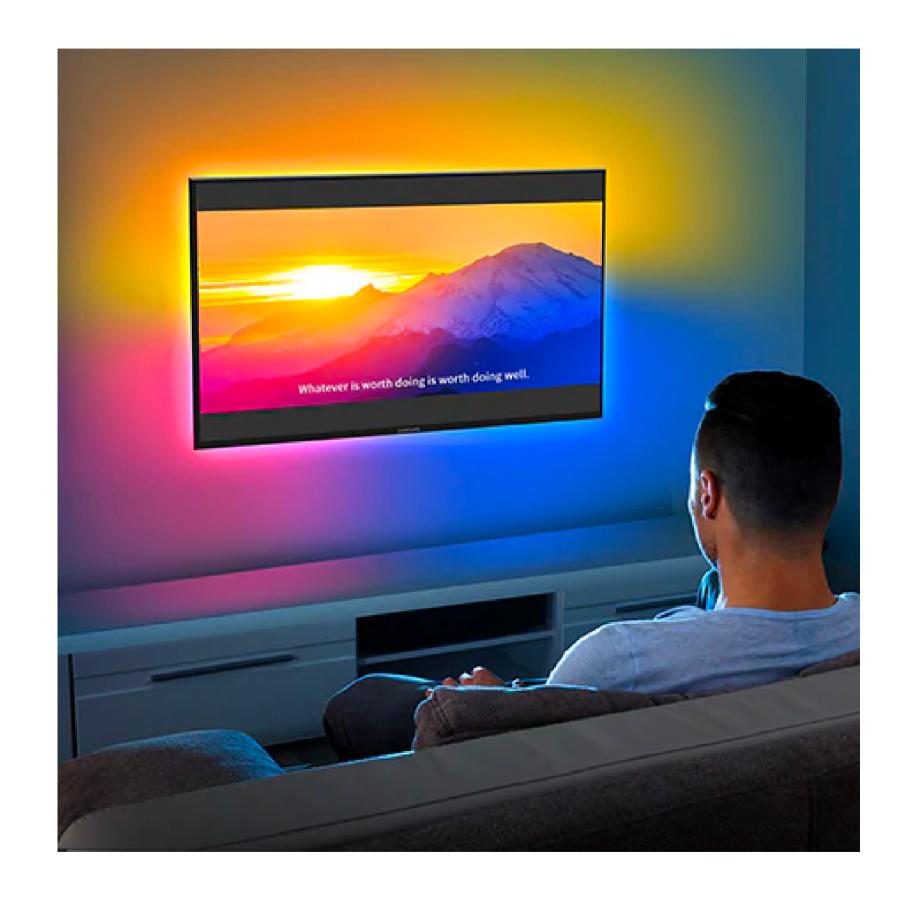

#### Upgrade your home theatre

Create an ultimate home theater setup, enjoy amazing smart lighting experience.

#### Black bar auto refill

Our equip with auto refill function, automatically compensate the light for the black side of the movie, giving you the perfect home theater atmosphere.