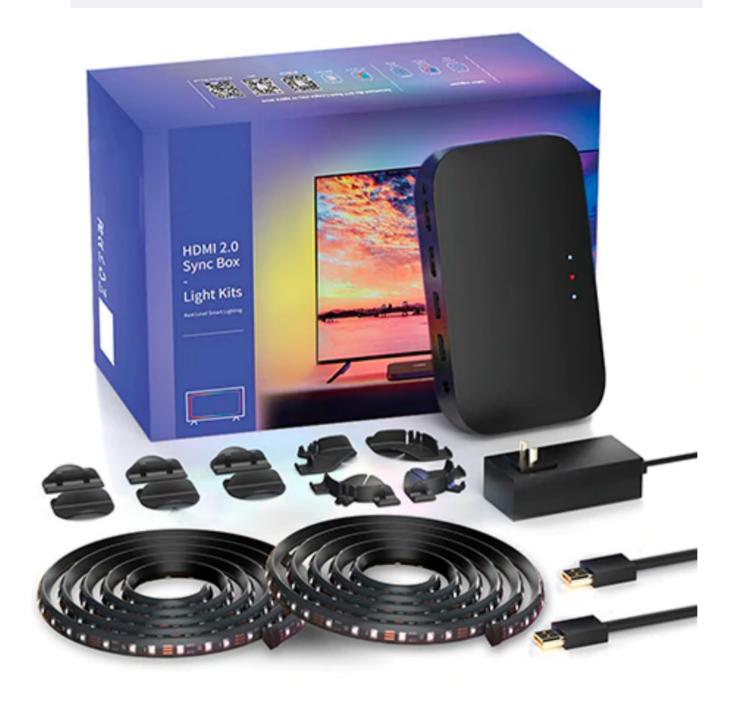

## Installation

#### Standard Pack (Glue lightstrip)

### Premium Pack (Silicone lightstrip)

How to play