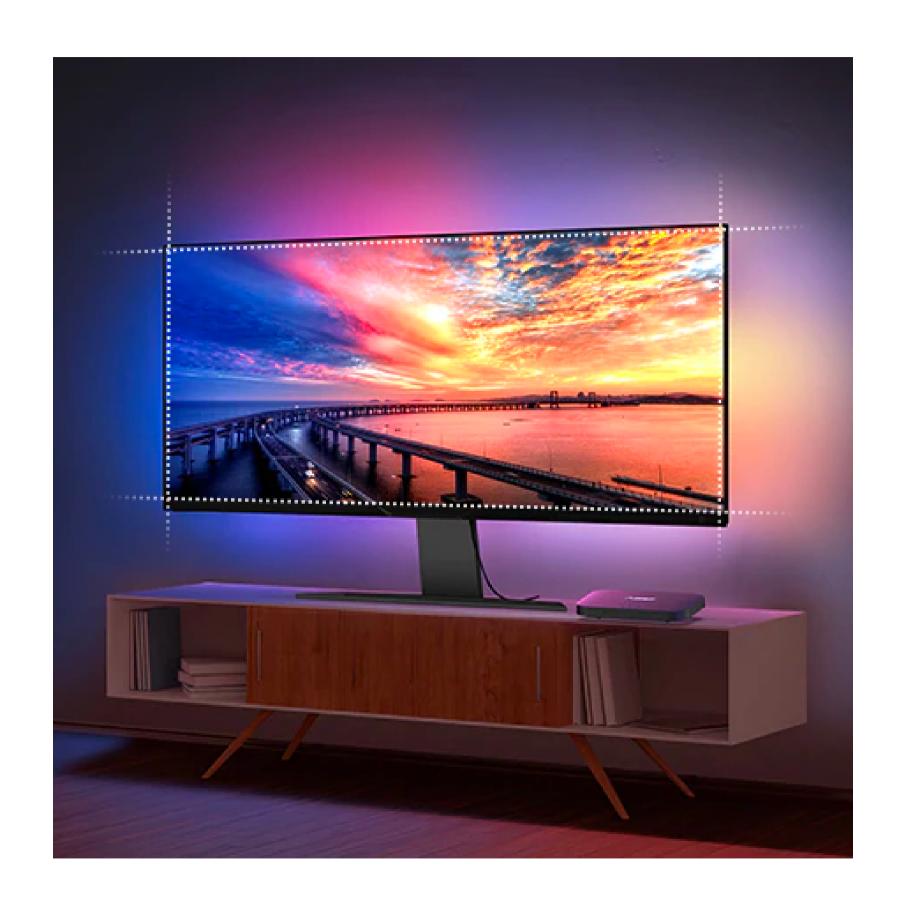

#### Fit All Screen Size

The light strip is cuttable design, make it easy to attach to the back of screen in any size. Our box will auto calibrate the light strips.

#### Vibrant Color Reproduction

We can process up to 500 pixel dot and apply them to lightstrip with ARGB LED, to ensure vibrant color reproduction in sync mode.