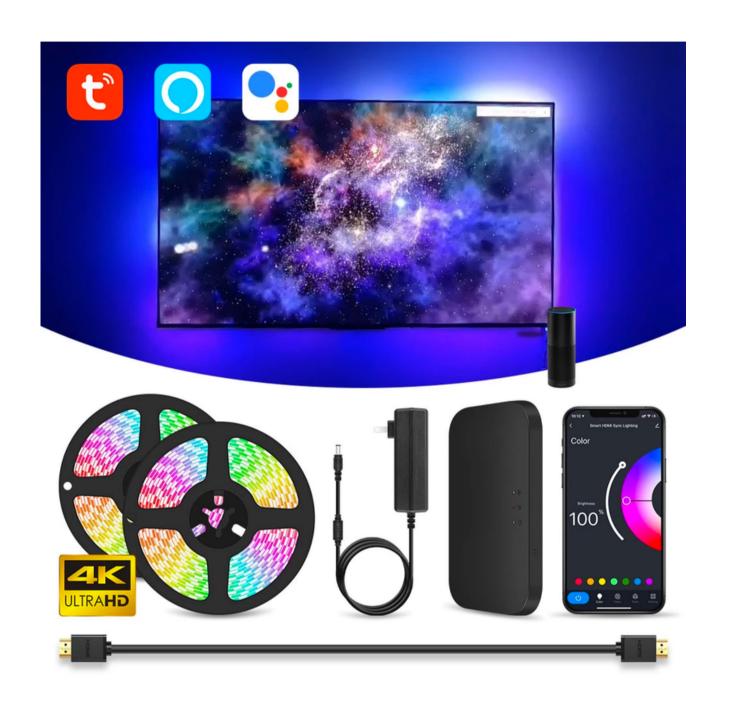

### App control

Except for sync mode, multiple scene modes present in APP, 12 scene modes and 3 music modes.

#### **Voice Control**

Control our box through
Amazon Alexa and Google
Assistant, expand your smart
home.

### **SmartLife Wifi APP Control**

APP controlled Sync box, Simple and easy to operate

Screen

Music

**Patterns** 

**Timers** 