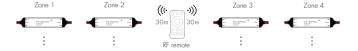

## 2. Each receiver(one or more) in a different zone, like zone 1, 2, 3 or 4.

#### 1. All the receivers in the same zone.

RF remote

Auto-transmitting: One receiver can transmit the signals from the remote to another receiver within 30m, as long as there is a receiver within 30m, the remote control distance can be limitless.

Auto-synchronization: Multiple receivers within 30m distance can work synchronously when they are controlled by the same remote.

Receiver placement may offer up to 30m communication distance. Metals and other metal materials will reduce the range.

Strong signal sources such as WiFi routers and microwave ovens will affect the range.

We recommend for indoor applications that receiver placements should be no further apart than 15m.