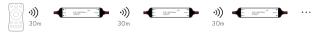

#### 1. All the receivers in the same zone.

RF remote

Auto-transmitting: One receiver can transmit the signals from the remote to another receiver within 30m, as long as there is a receiver within 30m, the remote control distance can be limitless.

Auto-synchronization: Multiple receivers within 30m distance can work synchronously when they are controlled by the same remote.

Receiver placement may offer up to 30m communication distance. Metals and other metal materials will reduce the range.

Strong signal sources such as WiFi routers and microwave ovens will affect the range.

We recommend for indoor applications that receiver placements should be no further apart than 15m.