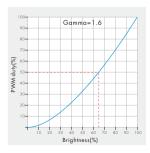

# Dimming Curve

| Warranty and Protection |                  |  |
|-------------------------|------------------|--|
| Warranty                | 5 years          |  |
| Protection              | Reverse Polarity |  |

| Dimming data       |                         |  |
|--------------------|-------------------------|--|
| Input signal       | RF 2.4GHz               |  |
| Control distance   | 30m(Barrier-free space) |  |
| Dimming gray scale | 4096 (2^12) levels      |  |
| Dimming range      | O-100%                  |  |
| Dimming curve      | Logarithmic             |  |
| PWM Frequency      | 500Hz (default)         |  |