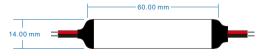

----------------------------|-------------------------|-------------------------|
| V1-W    | The transformation of  | Red/Black Cable<br>10cm | Red/Black Cable<br>10cm |
| V1-W(D) | The state and th | 5.5mm DC<br>Female Jack | 5.5mm DC<br>Male Jack   |

### **Features**

- 1 channel constant voltage single color LED mini RF controller.
- 3A per channel, output connect with 5 meters single color LED strip, max output power 75W.
- Match with RF 2.4G single zone or multiple zone dimming remote control.
- One RF controller accept up to 10 remote control.
- 4096 levels 0-100% dimming smoothly without any flash.
- Auto-transmitting function: Controller automatically transmit signal to another controller with 30m control distance.
- Synchronize on multiple number of controllers.

### Dimension



## Technical Parameters

| Input and Output |                  |  |
|------------------|------------------|--|
| Input voltage    | 12-24VDC         |  |
| Output voltage   | 12-24VDC         |  |
| Output power     | Max. 75W         |  |
| Output type      | Constant voltage |  |

| Safety and EMC       |                                                       |  |  |
|----------------------|-------------------------------------------------------|--|--|
| EMC standard (EMC)   | ETSI EN 301 489-1 V2.2.3<br>ETSI EN 301 489-17 V3.2.4 |  |  |
| Safety standard(LVD) | EN 62368-1:2020+A11:2020                              |  |  |
| Radio Equipment(RED) | ETSI EN 300 328 V2.2.2                                |  |  |
| Certification        | CE,EMC,LVD,RED