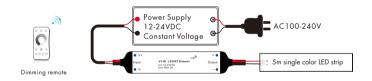

# Wiring Diagram

## Technical Parameters

| Input and Output |                  |  |
|------------------|------------------|--|
| Input voltage    | 12-24VDC         |  |
| Output voltage   | 12-24VDC         |  |
| Output power     | Max. 75W         |  |
| Output type      | Constant voltage |  |